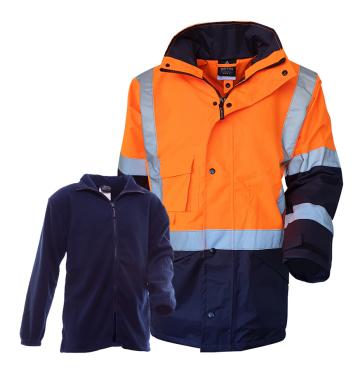

## **PRODUCT DESCRIPTION**

Essentials Jacket with Polar Fleece Liner.

The liner can be removed for easy washing. The jacket can be used without the fleece. Jacket:

300D breathable polyester/ PU coated membrane with taffeta lining.

Waterproof and heat sealed seams with seamless shoulder design for total waterproofness.

Fully concealed hood in back of the neck. Storm cuffs with adjustable cuff tabs, cell phone and pen breast pockets with dual side pockets and internal pockets.

REFLEX reflective tape.

Waterproof durability standard water column: mm H2O 12,000mm,

Breathability:4000 g/m2, 24 hr.

Complies with AS/NZS: 4399, AS/NZS: 4602.1:2011, AS/NZS: 1906.4:2010.

Fleece: Made from 280gsm Polar Fleece. Full zipper front and elastic cuffs. Zips into Essential Rain Jackets with loops at the end of each sleeve to secure.