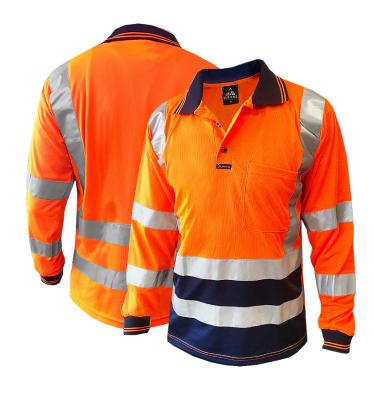

# 170GSM D/N LONG SLEEVE ORANGE/NAVY **POLO**

**SKU:** 801186

Categories: Clothing, Polo's, Long Sleeve Sizes S, M ,L, XL, 2XL, 3XL, 4XL, 6XL, 8XL

### **FEATURES**

- 170gsm polyester microfiber with moisture removal characteristics
- Breathable and anti-bacterial treated
- Day/night orange/navy long sleeve polo
- Reflective tape in belt brace configuration as well as AU double hooped on arms and waist
- Front chest pocket
- · Navy contrast work front panel, collar and cuffs
- Elasticated cuffs