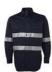

## L/S 190G WORK SHIRT WITH REFLECTIVE TAPE 6HDNL

A solid choice

## Available Colours:

Green (UPF 50+)

Navy (UPF 50+)

Orange (UPF 50+)

## **Details**

- > 100% Cotton for 100% comfort
- > JB's reflective tape stands up to 50 times domestic wash
- > 190gsm double pre-shrunk drill
- Orange shirt complies with Standards AS/NZS 1906.4:2010 and AS/NZS 4602.1:2011 Day and Night
- > Navy complies with Standard AS/NZS 4602.1:2011 Night Only
- > Two-piece collar
- > Two front pockets with button-down flaps and pen insert
- > Curved hem with back tail styling
- > All pressure points bar tacked for extra strength and durability