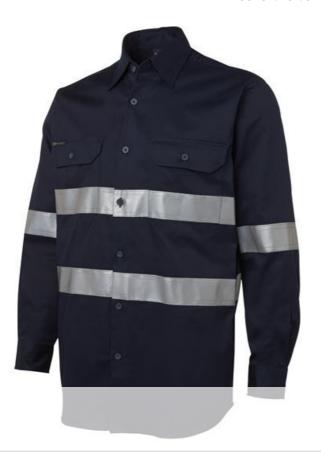

## L/S 190G WORK SHIRT WITH REFLECTIVE TAPE 6HDNL

A solid choice

## **Details**

- > 100% Cotton for 100% comfort
- > JB's reflective tape stands up to 50 times domestic wash
- > 190gsm double pre-shrunk drill
- Orange shirt complies with Standards AS/NZS 1906.4:2010 and AS/NZS 4602.1:2011 Day and Night
- > Navy complies with Standard AS/NZS 4602.1:2011 Night Only
- > Two-piece collar
- > Two front pockets with button-down flaps and pen insert
- > Curved hem with back tail styling
- > All pressure points bar tacked for extra strength and durability