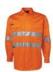

## L/S 190G WORK SHIRT WITH REFLECTIVE TAPE 6HDNL

A solid choice

## Available Colours:

Green (UPF 50+)

Navy (UPF 50+)

Orange (UPF 50+)

## **Details**

- > 100% Cotton for 100% comfort
- > JB's reflective tape stands up to 50 times domestic wash
- > 190gsm double pre-shrunk drill
- Orange shirt complies with Standards AS/NZS 1906.4:2010 and AS/NZS 4602.1:2011 Day and Night
- > Navy complies with Standard AS/NZS 4602.1:2011 Night Only
- > Two-piece collar
- > Two front pockets with button-down flaps and pen insert
- > Curved hem with back tail styling
- > All pressure points bar tacked for extra strength and durability