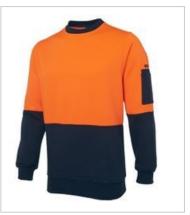

# HI VIS FLEECY CREW

## **6HVCN**

Traditional pullover

#### Available Colours:

Lime/Navy

Orange/Navy

### Details

- > 80% Polyester for durability, and 20% Cotton for comfort
- > 280gsm fleece fabric
- > Complies with Standards AS/NZS 1906.4:2010 AS/NZS 4602.1:2011 Day Only
- > Front contrast panel
- > Rib basque, neck and cuffs with elastane
- > Pen pocket at sleeve
- > Easy care fabric