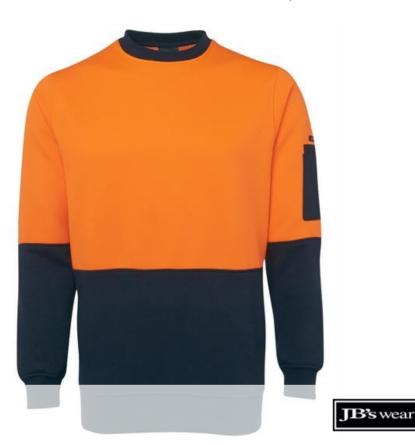

# HI VIS FLEECY CREW

## **6HVCN**

Traditional pullover

#### Available Colours:

Lime/Navy

Orange/Navy

### Details

- > 80% Polyester for durability, and 20% Cotton for comfort
- > 280gsm fleece fabric
- > Complies with Standards AS/NZS 1906.4:2010 AS/NZS 4602.1:2011 Day Only
- > Front contrast panel
- > Rib basque, neck and cuffs with elastane
- > Pen pocket at sleeve
- > Easy care fabric