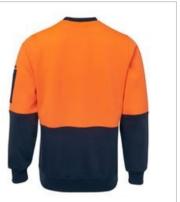

# HI VIS FLEECY CREW

## **6HVCN**

Traditional pullover

#### Available Colours:

Lime/Navy

Orange/Navy

### Details

- > 80% Polyester for durability, and 20% Cotton for comfort
- > 280gsm fleece fabric
- > Complies with Standards AS/NZS 1906.4:2010 AS/NZS 4602.1:2011 Day Only
- > Front contrast panel
- > Rib basque, neck and cuffs with elastane
- > Pen pocket at sleeve
- > Easy care fabric