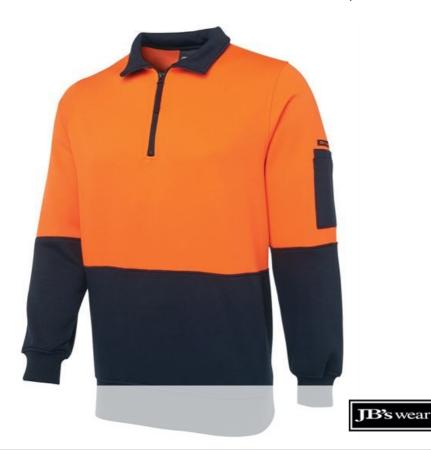

## HI VIS 1/2 ZIP FLEECY

## 6HVFH

Classic cool weather option

Available Colours:

Lime/Black

Lime/Bottle

Lime/Navy Lime/Royal

Lime/White

Orange/Black

Orange/Navy

## **Details**

- > 80% Polyester for durability, and 20% Cotton for comfort
- > 280gsm fleece fabric
- > Half-zip collar, Rib basque and cuffs with elastane
- > Complies with Standards AS/NZS 1906.4:2010 AS/NZS 4602.1:2011 LENGTH Day Only
- > Front contrast panel
- > Pen pocket at sleeve
- > Easy care fabric
- > 6/7XL Lime/Navy, Orange/Navy only
- > 2XS & XS available in all colours except Lime/Maroon, Lime/Royal
- > Lime/White size available in XS~ 3XL
- > Classic fit