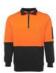

## HI VIS 1/2 ZIP FLEECY

## 6HVFH

Classic cool weather option

Available Colours:

Lime/Black

Lime/Bottle

Lime/Navy Lime/Royal

Lime/White

Orange/Black

Orange/Navy

## **Details**

- > 80% Polyester for durability, and 20% Cotton for comfort
- > 280gsm fleece fabric
- > Half-zip collar, Rib basque and cuffs with elastane
- > Complies with Standards AS/NZS 1906.4:2010 AS/NZS 4602.1:2011 LENGTH Day Only
- > Front contrast panel
- > Pen pocket at sleeve
- > Easy care fabric
- > 6/7XL Lime/Navy, Orange/Navy only
- > 2XS & XS available in all colours except Lime/Maroon, Lime/Royal
- > Lime/White size available in XS~ 3XL
- > Classic fit