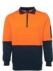

## HI VIS 1/2 ZIP FLEECY

## 6HVFH

Classic cool weather option

Available Colours:

Lime/Black

Lime/Bottle

Lime/Navy Lime/Royal

Lime/White

Orange/Black

Orange/Navy

## **Details**

- > 80% Polyester for durability, and 20% Cotton for comfort
- > 280gsm fleece fabric
- > Half-zip collar, Rib basque and cuffs with elastane
- > Complies with Standards AS/NZS 1906.4:2010 AS/NZS 4602.1:2011 LENGTH Day Only
- > Front contrast panel
- > Pen pocket at sleeve
- > Easy care fabric
- > 6/7XL Lime/Navy, Orange/Navy only
- > 2XS & XS available in all colours except Lime/Maroon, Lime/Royal
- > Lime/White size available in XS~ 3XL
- > Classic fit