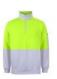

## HI VIS 1/2 ZIP FLEECY

## 6HVFH

Classic cool weather option

Available Colours:

Lime/Black

Lime/Bottle

Lime/Navy Lime/Royal

Lime/White

Orange/Black

## **Details**

- > 80% Polyester for durability, and 20% Cotton for comfort
- > 280gsm fleece fabric
- > Half-zip collar, Rib basque and cuffs with elastane
- > Complies with Standards AS/NZS 1906.4:2010 AS/NZS 4602.1:2011 LENGTH Day Only
- > Front contrast panel
- > Pen pocket at sleeve
- > Easy care fabric
- > 6/7XL Lime/Navy, Orange/Navy only
- > 2XS & XS available in all colours except Lime/Maroon, Lime/Royal
- > Lime/White size available in XS~ 3XL
- > Classic fit