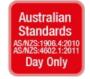

## **Details**

- > 100% Cotton for 100% comfort in a 190gsm double pre-shrunk drill
- > Complies with Standard AS/NZS 4399:2017 for UPF Protection (UPF CHEST
- > Complies with Standards AS/NZS 1906.4:2010 AS/NZS 4602.1:2011 LENGTH Day Only
- > Two-piece collar
- > Two front pockets with button-down flaps and pen insert
- > Curved hem with back tail styling
- > Two needle lap seamed for improved durability
- > All pressure points bar tacked for extra strength and durability