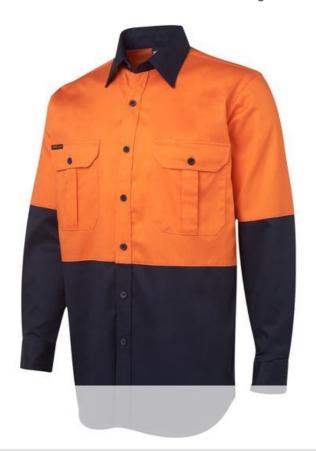

## HI VIS L/S 190G WORK SHIRT 6HWL

A strong selection

## **Details**

- > 100% Cotton for 100% comfort in a 190gsm double pre-shrunk drill
- > Complies with Standard AS/NZS 4399:2017 for UPF Protection (UPF CHEST
- > Complies with Standards AS/NZS 1906.4:2010 AS/NZS 4602.1:2011 LENGTH Day Only
- > Two-piece collar
- > Two front pockets with button-down flaps and pen insert
- > Curved hem with back tail styling
- > Two needle lap seamed for improved durability
- > All pressure points bar tacked for extra strength and durability