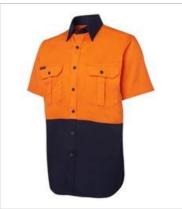

# HI VIS S/S 190G WORK SHIRT

## 6HWS

A Safety Heavyweight

#### Available Colours:

Yellow/Navy

#### **Details**

- > 100% Cotton for 100% comfort in a 190gsm double pre-shrunk drill
- Complies with Standard AS/NZS 4399:2017 for UPF Protection (UPF 50+)
- > Complies with Standards AS/NZS 1906.4:2010 AS/NZS 4602.1:2011 Day Only
- > Two front pockets with button-down flaps and pen insert
- > Curved hem with back tail styling
- > Two needle lap seamed for improved durability
- > All pressure points bar tacked for extra strength and durability
- > Two-piece collar