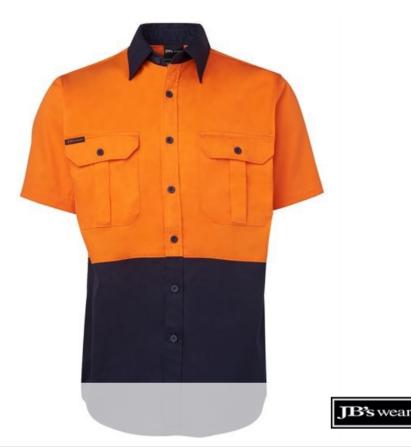

# HI VIS S/S 190G WORK SHIRT

## 6HWS

A Safety Heavyweight

#### Available Colours:

Yellow/Navy

#### **Details**

- > 100% Cotton for 100% comfort in a 190gsm double pre-shrunk drill
- Complies with Standard AS/NZS 4399:2017 for UPF Protection (UPF 50+)
- > Complies with Standards AS/NZS 1906.4:2010 AS/NZS 4602.1:2011 Day Only
- > Two front pockets with button-down flaps and pen insert
- > Curved hem with back tail styling
- > Two needle lap seamed for improved durability
- > All pressure points bar tacked for extra strength and durability
- > Two-piece collar