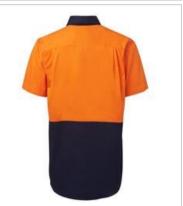

# HI VIS S/S 190G WORK SHIRT

## 6HWS

A Safety Heavyweight

#### Available Colours:

Yellow/Navy

#### **Details**

- > 100% Cotton for 100% comfort in a 190gsm double pre-shrunk drill
- Complies with Standard AS/NZS 4399:2017 for UPF Protection (UPF 50+)
- > Complies with Standards AS/NZS 1906.4:2010 AS/NZS 4602.1:2011 Day Only
- > Two front pockets with button-down flaps and pen insert
- > Curved hem with back tail styling
- > Two needle lap seamed for improved durability
- > All pressure points bar tacked for extra strength and durability
- > Two-piece collar