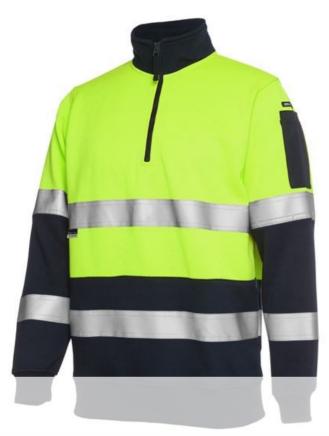

## HI VIS (D+N) 1/2 ZIP FLEECY SWEAT **6HZFS**

Classic Option

## Available Colours:

Lime/Navy

Lime/Orange

**Details** 

- > 80% Polyester for durability, and 20% Cotton for comfort
- > 280gsm fleece fabric
- > JB's reflective tape stands up to 50 times domestic wash
- > Front contrast panel
- > Pen pocket at sleeve
- > Easy care fabric
- > Half-zip collar, Rib basque and cuffs with elastane
- > Complies with Standards AS/NZS 1906.4:2010 AS/NZS 4602.1:2011 Day and Night