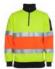

## HI VIS (D+N) 1/2 ZIP FLEECY SWEAT **6HZFS**

Classic Option

## Available Colours:

Lime/Navy

Lime/Orange

**Details** 

- > 80% Polyester for durability, and 20% Cotton for comfort
- > 280gsm fleece fabric
- > JB's reflective tape stands up to 50 times domestic wash
- > Front contrast panel
- > Pen pocket at sleeve
- > Easy care fabric
- > Half-zip collar, Rib basque and cuffs with elastane
- > Complies with Standards AS/NZS 1906.4:2010 AS/NZS 4602.1:2011 Day and Night