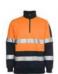

## HI VIS (D+N) 1/2 ZIP FLEECY SWEAT **6HZFS**

Classic Option

## Available Colours:

Lime/Navy

Lime/Orange

**Details** 

- > 80% Polyester for durability, and 20% Cotton for comfort
- > 280gsm fleece fabric
- > JB's reflective tape stands up to 50 times domestic wash
- > Front contrast panel
- > Pen pocket at sleeve
- > Easy care fabric
- > Half-zip collar, Rib basque and cuffs with elastane
- > Complies with Standards AS/NZS 1906.4:2010 AS/NZS 4602.1:2011 Day and Night