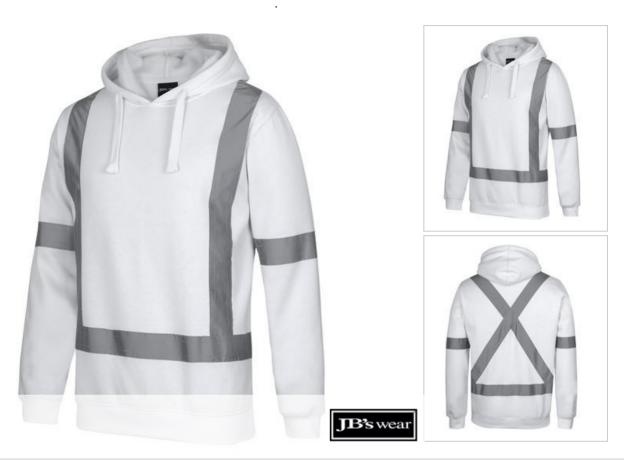

## FLEECE HOODIE WITH REFLECTIVE TAPE

## Available Colours:

White

| Details                                                | Sizing       |      |                        |                        |      |      |      |      |      |       |
|--------------------------------------------------------|--------------|------|------------------------|------------------------|------|------|------|------|------|-------|
| > Classic fit                                          | ADULTS       | S    | Μ                      | L                      | XL   | 2XL  | 3XL  | 4XL  | 5XL  | 6/7XL |
| > 35% cotton for comfort, 65% polyester for durability | <b>CHEST</b> | 57.5 | 60                     | 62.5                   | 65   | 67.5 | 70   | 72.5 | 75   | 80    |
| > 280gsm brushed fleece                                | SP           | 70.5 | 72.5                   | 74.5                   | 76.5 | 78.5 | 80.5 | 81.5 | 82.5 | 84    |
| > Rib hem on body and sleeve                           | LENGTH       |      |                        |                        |      |      |      |      |      |       |
| > H Pattern reflective tape configuration at front     |              |      |                        |                        |      |      |      |      |      |       |
| > Cross pattern reflective tape on back                | Australian   |      |                        |                        |      |      |      |      |      |       |
| Complies with AS/NZS 4602.1:2011 Night Only            | Standards    |      |                        |                        |      |      |      |      |      |       |
| > Reflective tape complies with AS/NZS 1906.4:2010     |              | <    | AS/NZS 19<br>AS/NZS 40 | 06.4:2010<br>02.1:2011 |      |      |      |      |      |       |
|                                                        | Hooded       |      | Night                  | t Only                 |      |      |      |      |      |       |