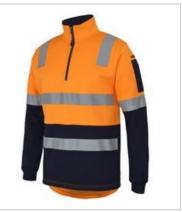

## 1/2 ZIP AUST. RAIL (D+N) FLEECE SWEATER

6DARF

## Available Colours:

Orange

## Details

- > Classic fit
- > 80% polyester for durability, 20% cotton for comfort
- > 280qsm fleece fabric
- > JB's reflective tape stands up to 50 times domestic wash
- > Front 1/2 zip placket opening
- > Australian Rail orange with contrast panel on body and sleeve
- > 5cm gap of reflective tape at side seam for added stretch
- > Sleeve pocket with pen insert
- > Open hem and drop tail design for longer coverage
- Complies with AS/NZS 1906.4:2010 and AS/NZS 4602.1:2011 Day and Night
- Complies with AS7471:2019 Australian Rail PPE minimum requirements