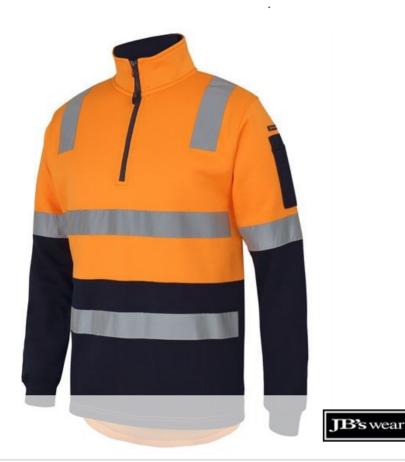

## 1/2 ZIP AUST. RAIL (D+N) FLEECE SWEATER

6DARF

## Available Colours:

Orange

## Details

- > Classic fit
- > 80% polyester for durability, 20% cotton for comfort
- > 280qsm fleece fabric
- > JB's reflective tape stands up to 50 times domestic wash
- > Front 1/2 zip placket opening
- > Australian Rail orange with contrast panel on body and sleeve
- > 5cm gap of reflective tape at side seam for added stretch
- > Sleeve pocket with pen insert
- > Open hem and drop tail design for longer coverage
- Complies with AS/NZS 1906.4:2010 and AS/NZS 4602.1:2011 Day and Night
- Complies with AS7471:2019 Australian Rail PPE minimum requirements