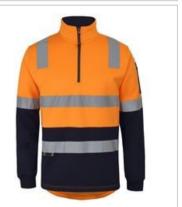

## 1/2 ZIP AUST. RAIL (D+N) FLEECE SWEATER

6DARF

## Available Colours:

Orange

## Details

- > Classic fit
- > 80% polyester for durability, 20% cotton for comfort
- > 280qsm fleece fabric
- > JB's reflective tape stands up to 50 times domestic wash
- > Front 1/2 zip placket opening
- > Australian Rail orange with contrast panel on body and sleeve
- > 5cm gap of reflective tape at side seam for added stretch
- > Sleeve pocket with pen insert
- > Open hem and drop tail design for longer coverage
- Complies with AS/NZS 1906.4:2010 and AS/NZS 4602.1:2011 Day and Night
- Complies with AS7471:2019 Australian Rail PPE minimum requirements