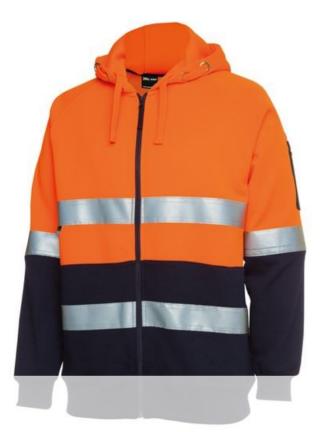

# HI VIS (D+N) FULL ZIP FLEECY HOODIE

### Available Colours:

Orange/Navy

#### Details

- > 80% Polyester for durability, and 20% Cotton for comfort
- > 280gsm fleece fabric
- > JB's reflective tape stands up to 50 times domestic wash
- > Contrast panel at body and sleeves
- > Rib basque sleeve cuffs for improved durability
- > Hood with drawcord
- > Easy care fabric
- > Two side pockets and pen pocket on sleeve
- Complies with Standards AS/NZS 1906.4:2010 AS/NZS 4602.1:2011 Day and Night