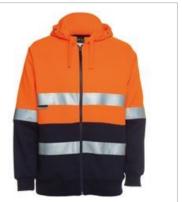

# HI VIS (D+N) FULL ZIP FLEECY HOODIE

### Available Colours:

Orange/Navy

#### Details

- > 80% Polyester for durability, and 20% Cotton for comfort
- > 280gsm fleece fabric
- > JB's reflective tape stands up to 50 times domestic wash
- > Contrast panel at body and sleeves
- > Rib basque sleeve cuffs for improved durability
- > Hood with drawcord
- > Easy care fabric
- > Two side pockets and pen pocket on sleeve
- Complies with Standards AS/NZS 1906.4:2010 AS/NZS 4602.1:2011 Day and Night