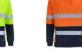

## HI VIS D+N 330G PULLOVER HOODIE

Heavy Weight Hoodie







## Available Colours:





Lime/Navy

Orange/Navy

## **Details**

- > 80% Polyester for durability, 20% Cotton for comfort
- > 330gsm Fleece Fabric
- > JB's reflective tape stands up to 50 times domestic wash
- > Contrast panel on sleeves and lower front body
- > Lower front pocket
- > Rib basque and sleeve cuffs for improved durability
- > 3 panel hood with drawcord
- > Easy care fabric
- Complies with standards AS/NZS 1906.4:2010 and AS/NZS 4602.1:2011 Day & Night

## Sizing

| ADULTS    | S    | M  | L    | XL | 2XL  | 3XL | 4XL  | 5XL |
|-----------|------|----|------|----|------|-----|------|-----|
| CHEST     | 57.5 | 60 | 62.5 | 65 | 67.5 | 70  | 72.5 | 75  |
| SP LENGTH | 72   | 74 | 76   | 78 | 80   | 82  | 83   | 84  |