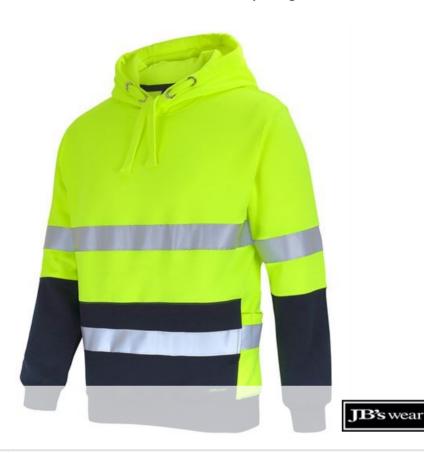

## HI VIS D+N 330G PULLOVER HOODIE

Heavy Weight Hoodie

## Available Colours:

Lime/Navy

Orange/Navy

## **Details**

- > 80% Polyester for durability, 20% Cotton for comfort
- > 330gsm Fleece Fabric
- > JB's reflective tape stands up to 50 times domestic wash
- > Contrast panel on sleeves and lower front body
- > Lower front pocket
- > Rib basque and sleeve cuffs for improved durability
- > 3 panel hood with drawcord
- > Easy care fabric
- Complies with standards AS/NZS 1906.4:2010 and AS/NZS 4602.1:2011 Day & Night