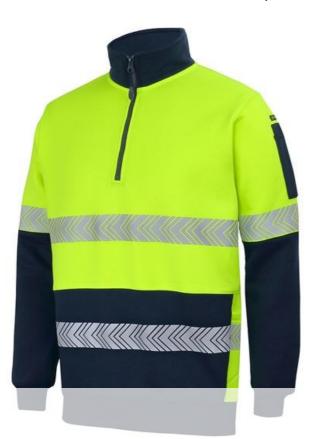

## HI VIS 330G 1/2 ZIP SEGMENTED TAPE FLEECE

6DPS

## **Details**

- > Classic fit
- > 80% Polyester for durability and 20% cotton for comfort
- > 330gsm heavy fleece fabric
- > Contrast panel at body and sleeves
- > Two side insert pockets
- > Two additional side pockets with pen insert
- > Rib hem and sleeve cuff
- > Pen pocket on sleeve
- Complies with standards AS/NZS1906.4:2010 and AS/NZS 4602.1:2011 Day and Night
- > Arrow style stretch segmented reflective tape design