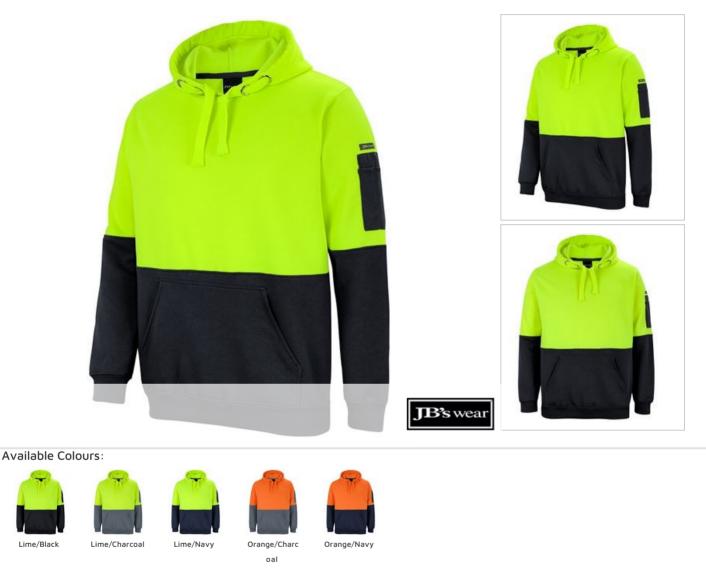

## HI VIS PULL OVER HOODIE 6HVPH

Be Noticed in this Hi-Vis Pullover hoodie

## Details

- > 80% Polyester for durability, 20% Cotton for comfort
- > 280gsm Fleece fabric
- > Contrast panel at body and sleeves
- > Rib Basque sleeve cuffs and bottom hem for improved durability
- > Kangaroo pocket on C.F and pen pocket on sleeve
- Complies with standard AS/NZS 1906.4:2010 and AS/NZS 4602.1:2011 Day Only
- > Hood with drawcord
- > Easy care fabric
- > 2XS, 6/7XL available only in Orange/Navy & Lime/Navy