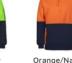

## Available Colours:

| De | tails                                                         | Sizing           |                                                                                                                                                                                                                                                                                                                                                                                                                                                                                                                                                                                                                                                                                                     |                         |      |    |      |     |      |     |
|----|---------------------------------------------------------------|------------------|-----------------------------------------------------------------------------------------------------------------------------------------------------------------------------------------------------------------------------------------------------------------------------------------------------------------------------------------------------------------------------------------------------------------------------------------------------------------------------------------------------------------------------------------------------------------------------------------------------------------------------------------------------------------------------------------------------|-------------------------|------|----|------|-----|------|-----|
| >  | 80% polyester for durability 20% cotton for comfort           | ADULTS           | S                                                                                                                                                                                                                                                                                                                                                                                                                                                                                                                                                                                                                                                                                                   | M                       | L    | XL | 2XL  | 3XL | 4XL  | 5XL |
| >  | 330gsm                                                        | <b>CHEST</b>     | 57.5                                                                                                                                                                                                                                                                                                                                                                                                                                                                                                                                                                                                                                                                                                | 60                      | 62.5 | 65 | 67.5 | 70  | 72.5 | 75  |
| >  | Contrast panel at body and sleeve                             | <b>SP LENGTH</b> | 72                                                                                                                                                                                                                                                                                                                                                                                                                                                                                                                                                                                                                                                                                                  | 74                      | 76   | 78 | 80   | 82  | 83   | 84  |
| >  | Kangaroo pocket at lower front                                |                  |                                                                                                                                                                                                                                                                                                                                                                                                                                                                                                                                                                                                                                                                                                     |                         |      |    |      |     |      |     |
| >  | Sleeve pen pocket                                             |                  |                                                                                                                                                                                                                                                                                                                                                                                                                                                                                                                                                                                                                                                                                                     |                         |      |    |      |     |      |     |
| >  | 3 panel hood with drawcord                                    | $(\bigcirc)$     | and the second se | Australian<br>Standards |      |    |      |     |      |     |
| >  | Complies with AS/NZS 1906.4: 2010 and AS/NZS 4602.1: 2011 Day |                  | AS/NZS                                                                                                                                                                                                                                                                                                                                                                                                                                                                                                                                                                                                                                                                                              | 010                     |      |    |      |     |      |     |
|    | only                                                          | 41<br>Hooded     | Da                                                                                                                                                                                                                                                                                                                                                                                                                                                                                                                                                                                                                                                                                                  | y Only                  |      |    |      |     |      |     |
| >  | Side panel pocket with hook-pile tape closure and pen insert  | Hooded           |                                                                                                                                                                                                                                                                                                                                                                                                                                                                                                                                                                                                                                                                                                     |                         |      |    |      |     |      |     |