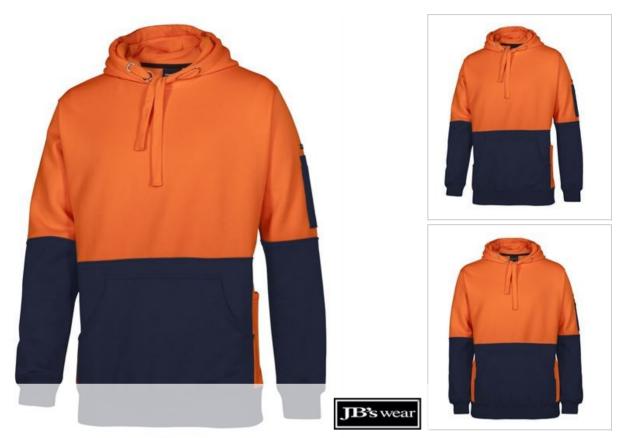

## HI VIS 330G PULL OVER HOODIE 6HVPJ

Hooded Comfort

## Available Colours:

| De | tails                                                         | Sizing           |                                                                                                                                                                                                                                                                                                                                                                                                                                                                                                                                                                                                                                                                                                     |                         |      |    |      |     |      |     |
|----|---------------------------------------------------------------|------------------|-----------------------------------------------------------------------------------------------------------------------------------------------------------------------------------------------------------------------------------------------------------------------------------------------------------------------------------------------------------------------------------------------------------------------------------------------------------------------------------------------------------------------------------------------------------------------------------------------------------------------------------------------------------------------------------------------------|-------------------------|------|----|------|-----|------|-----|
| >  | 80% polyester for durability 20% cotton for comfort           | ADULTS           | S                                                                                                                                                                                                                                                                                                                                                                                                                                                                                                                                                                                                                                                                                                   | M                       | L    | XL | 2XL  | 3XL | 4XL  | 5XL |
| >  | 330gsm                                                        | <b>CHEST</b>     | 57.5                                                                                                                                                                                                                                                                                                                                                                                                                                                                                                                                                                                                                                                                                                | 60                      | 62.5 | 65 | 67.5 | 70  | 72.5 | 75  |
| >  | Contrast panel at body and sleeve                             | <b>SP LENGTH</b> | 72                                                                                                                                                                                                                                                                                                                                                                                                                                                                                                                                                                                                                                                                                                  | 74                      | 76   | 78 | 80   | 82  | 83   | 84  |
| >  | Kangaroo pocket at lower front                                |                  |                                                                                                                                                                                                                                                                                                                                                                                                                                                                                                                                                                                                                                                                                                     |                         |      |    |      |     |      |     |
| >  | Sleeve pen pocket                                             |                  |                                                                                                                                                                                                                                                                                                                                                                                                                                                                                                                                                                                                                                                                                                     |                         |      |    |      |     |      |     |
| >  | 3 panel hood with drawcord                                    | $(\bigcirc)$     | and the second se | Australian<br>Standards |      |    |      |     |      |     |
| >  | Complies with AS/NZS 1906.4: 2010 and AS/NZS 4602.1: 2011 Day |                  | AS/NZS                                                                                                                                                                                                                                                                                                                                                                                                                                                                                                                                                                                                                                                                                              | 010                     |      |    |      |     |      |     |
|    | only                                                          | 41<br>Hooded     | Da                                                                                                                                                                                                                                                                                                                                                                                                                                                                                                                                                                                                                                                                                                  | y Only                  |      |    |      |     |      |     |
| >  | Side panel pocket with hook-pile tape closure and pen insert  | Hooded           |                                                                                                                                                                                                                                                                                                                                                                                                                                                                                                                                                                                                                                                                                                     |                         |      |    |      |     |      |     |