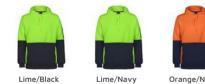

## HI VIS 330G PULL OVER HOODIE 6HVPJ

Hooded Comfort

## Available Colours:

| De | tails                                                         | Sizing           |                                                                                                                                                                                                                                                                                                                                                                                                                                                                                                                                                                                                                                                                                                     |                         |      |    |      |     |      |     |
|----|---------------------------------------------------------------|------------------|-----------------------------------------------------------------------------------------------------------------------------------------------------------------------------------------------------------------------------------------------------------------------------------------------------------------------------------------------------------------------------------------------------------------------------------------------------------------------------------------------------------------------------------------------------------------------------------------------------------------------------------------------------------------------------------------------------|-------------------------|------|----|------|-----|------|-----|
| >  | 80% polyester for durability 20% cotton for comfort           | ADULTS           | S                                                                                                                                                                                                                                                                                                                                                                                                                                                                                                                                                                                                                                                                                                   | M                       | L    | XL | 2XL  | 3XL | 4XL  | 5XL |
| >  | 330gsm                                                        | <b>CHEST</b>     | 57.5                                                                                                                                                                                                                                                                                                                                                                                                                                                                                                                                                                                                                                                                                                | 60                      | 62.5 | 65 | 67.5 | 70  | 72.5 | 75  |
| >  | Contrast panel at body and sleeve                             | <b>SP LENGTH</b> | 72                                                                                                                                                                                                                                                                                                                                                                                                                                                                                                                                                                                                                                                                                                  | 74                      | 76   | 78 | 80   | 82  | 83   | 84  |
| >  | Kangaroo pocket at lower front                                |                  |                                                                                                                                                                                                                                                                                                                                                                                                                                                                                                                                                                                                                                                                                                     |                         |      |    |      |     |      |     |
| >  | Sleeve pen pocket                                             |                  |                                                                                                                                                                                                                                                                                                                                                                                                                                                                                                                                                                                                                                                                                                     |                         |      |    |      |     |      |     |
| >  | 3 panel hood with drawcord                                    | $(\bigcirc)$     | and the second se | Australian<br>Standards |      |    |      |     |      |     |
| >  | Complies with AS/NZS 1906.4: 2010 and AS/NZS 4602.1: 2011 Day |                  | AS/NZS                                                                                                                                                                                                                                                                                                                                                                                                                                                                                                                                                                                                                                                                                              | 010                     |      |    |      |     |      |     |
|    | only                                                          | 41<br>Hooded     | Da                                                                                                                                                                                                                                                                                                                                                                                                                                                                                                                                                                                                                                                                                                  | y Only                  |      |    |      |     |      |     |
| >  | Side panel pocket with hook-pile tape closure and pen insert  | Hooded           |                                                                                                                                                                                                                                                                                                                                                                                                                                                                                                                                                                                                                                                                                                     |                         |      |    |      |     |      |     |