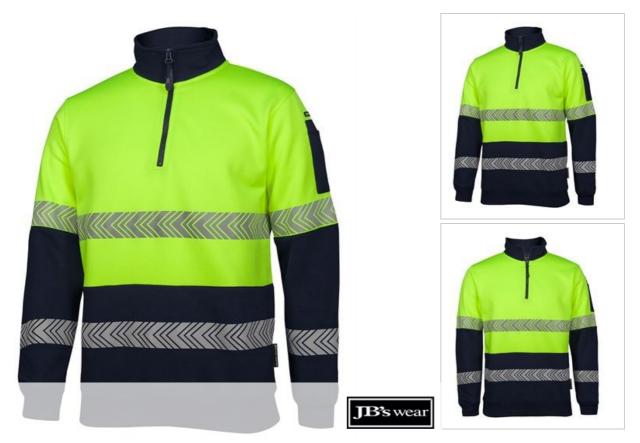

## HI VIS 1/2 ZIP SEGMENTED TAPE FLEECY 6HZS

Point of Difference

## Available Colours:

Orange/Navy

| Details                                                         | Sizing                  |    |      |    |      |    |      |     |      |     |
|-----------------------------------------------------------------|-------------------------|----|------|----|------|----|------|-----|------|-----|
| > 80% polyester for durability and 20% cotton for comfort       | ADULTS                  | XS | S    | Μ  | L    | XL | 2XL  | 3XL | 4XL  | 5XL |
| > 280gsm fleece fabric                                          | <b>CHEST</b>            | 55 | 57.5 | 60 | 62.5 | 65 | 67.5 | 70  | 72.5 | 75  |
| > 1/2 zip collar and placket closure                            | SP LENGTH               | 70 | 72   | 74 | 76   | 78 | 80   | 82  | 83   | 84  |
| > Rib basque and cuff                                           |                         |    |      |    |      |    |      |     |      |     |
| > Pen pocket at sleeve                                          | <b>C.</b>               |    |      |    |      |    |      |     |      |     |
| > Arrow style segmented stretch reflective tape design          | Australian<br>Standards |    |      |    |      |    |      |     |      |     |
| > Complies with AS/NZS 1906.4:2010 and AS/NZS 4602.1:2011 Day & |                         | 9  |      |    |      |    |      |     |      |     |
| Night                                                           | Day & Night             |    |      |    |      |    |      |     |      |     |