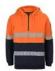

## HI VIS (D+N) 1/2 ZIP SEGMENTED TAPE HOODIE

6HZSH

## Available Colours:

Lime/Navv

Orange/Nav

## Details

- > 80% Polyester for durability and 20% cotton for comfort
- > 280gsm fleece fabric
- > Contrast panel at body and sleeves
- > Rib hem and sleeve cuff
- > Hood with drawcord
- > Two side pockets and pen pocket on sleeve
- Complies with standards AS/NZS1906.4: 2010 and AS/NZS 4602.1:2011 Day and Night
- > Arrow style stretch segmented reflective tape design