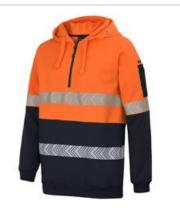

## HI VIS (D+N) 1/2 ZIP SEGMENTED TAPE HOODIE

6HZSH

## Details

- > 80% Polyester for durability and 20% cotton for comfort
- > 280gsm fleece fabric
- > Contrast panel at body and sleeves
- > Rib hem and sleeve cuff
- > Hood with drawcord
- > Two side pockets and pen pocket on sleeve
- Complies with standards AS/NZS1906.4: 2010 and AS/NZS 4602.1:2011 Day and Night
- > Arrow style stretch segmented reflective tape design