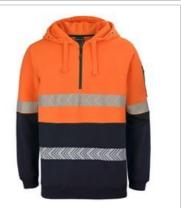

## HI VIS (D+N) 1/2 ZIP SEGMENTED TAPE HOODIE

6HZSH

## Details

- > 80% Polyester for durability and 20% cotton for comfort
- > 280gsm fleece fabric
- > Contrast panel at body and sleeves
- > Rib hem and sleeve cuff
- > Hood with drawcord
- > Two side pockets and pen pocket on sleeve
- Complies with standards AS/NZS1906.4: 2010 and AS/NZS 4602.1:2011 Day and Night
- > Arrow style stretch segmented reflective tape design