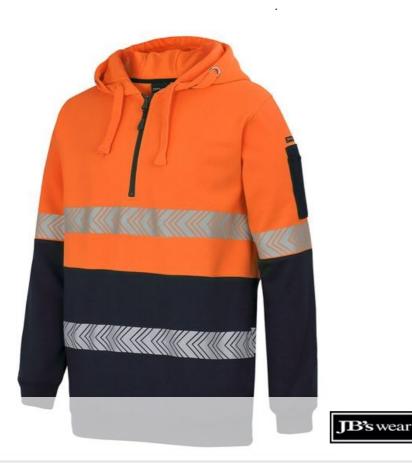

## HI VIS (D+N) 1/2 ZIP SEGMENTED TAPE HOODIE

6HZSH

## Details

- > 80% Polyester for durability and 20% cotton for comfort
- > 280gsm fleece fabric
- > Contrast panel at body and sleeves
- > Rib hem and sleeve cuff
- > Hood with drawcord
- > Two side pockets and pen pocket on sleeve
- Complies with standards AS/NZS1906.4: 2010 and AS/NZS 4602.1:2011 Day and Night
- > Arrow style stretch segmented reflective tape design