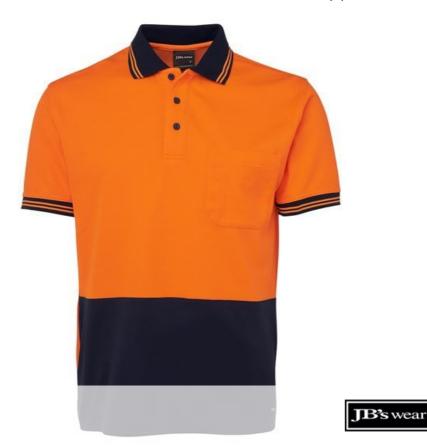

# HI VIS S/S COTTON BACK POLO 6HPS

Comfortable safety polo

#### Available Colours:

Lime/Bottle (UPF 50+)

Lime/Navy (UPF 50+)

Orange/Navy (UPF 50+)

## Details

- > 55% Cotton for comfort, and 45% Polyester for durability
- > 170gsm Cotton rich micro mesh fabric
- > JB's Dri™ moisture wicking fabric designed to help keep you cool and dry
- Complies with Standard AS/NZS 4399:2017 for UPF Protection ( LIPE 50+)
- > Complies with Standards AS/NZS 1906.4:2010 AS/NZS 4602.1:2011 Day Only
- > Reinforced chest pocket with pen insert
- > Straight hem with side splits
- > 2XS Lime/Navy, Orange/Navy only
- > 6/7XL only available in Lime/Navy