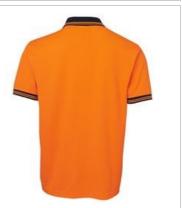

# HI VIS S/S COTTON BACK POLO 6HPS

Comfortable safety polo

## Details

- > 55% Cotton for comfort, and 45% Polyester for durability
- > 170gsm Cotton rich micro mesh fabric
- > JB's Dri™ moisture wicking fabric designed to help keep you cool and dry
- Complies with Standard AS/NZS 4399:2017 for UPF Protection ( LIPE 50+)
- > Complies with Standards AS/NZS 1906.4:2010 AS/NZS 4602.1:2011 Day Only
- > Reinforced chest pocket with pen insert
- > Straight hem with side splits
- > 2XS Lime/Navy, Orange/Navy only
- > 6/7XL only available in Lime/Navy