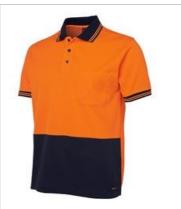

# HI VIS S/S COTTON BACK POLO 6HPS

Comfortable safety polo

#### Available Colours:

Lime/Bottle (UPF 50+)

Lime/Navy (UPF 50+)

Orange/Navy (UPF 50+)

## Details

- > 55% Cotton for comfort, and 45% Polyester for durability
- > 170gsm Cotton rich micro mesh fabric
- > JB's Dri™ moisture wicking fabric designed to help keep you cool and dry
- Complies with Standard AS/NZS 4399:2017 for UPF Protection ( LIPE 50+)
- > Complies with Standards AS/NZS 1906.4:2010 AS/NZS 4602.1:2011 Day Only
- > Reinforced chest pocket with pen insert
- > Straight hem with side splits
- > 2XS Lime/Navy, Orange/Navy only
- > 6/7XL only available in Lime/Navy