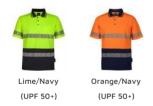

## Available Colours:

| Details |                                                                     | Sizing                                 |    |                      |        |      |        |      |          |                     |      |  |
|---------|---------------------------------------------------------------------|----------------------------------------|----|----------------------|--------|------|--------|------|----------|---------------------|------|--|
| >       | 100% polyester 160gsm micro mesh fabric                             | ADULTS                                 | XS | S                    | Μ      | L    | XL     | 2XL  | 3XL      | 4XL                 | 5XL  |  |
| >       | JB's Dri moisture wicking fabric designed to help you keep cool and | <b>CHEST</b>                           | 51 | 53.5                 | 56     | 58.5 | 61     | 63.5 | 66.5     | 70                  | 73.5 |  |
|         | dry                                                                 | SP LENGTH                              | 69 | 71.5                 | 74     | 76.5 | 79     | 81   | 82       | 83                  | 84   |  |
| >       | Welt chest pocket                                                   |                                        |    |                      |        |      |        |      |          |                     |      |  |
| >       | Easy snip-off stay stitch at welt pocket opening to keep pocket in  | Annaturalism                           |    | 1                    | _      |      |        |      |          | Δ.                  |      |  |
|         | shape                                                               | Australian<br>Standards                |    | -7                   | -      | -    | -)     | -    |          | Tł                  | i i  |  |
| >       | Easy care, quick drying fabric                                      | AS/NZS:1906.4:201<br>AS/NZS:4602.1:201 | 9  |                      |        | TIPE |        |      |          |                     |      |  |
| >       | Arrow style stretch segmented reflective tape design                | Day & Night                            |    | UPF Com<br>S/NZS 439 |        | Sur  | Protec | tion |          | 's Dri<br>e Wicking |      |  |
| >       | Complies with AS/NZS 1906.4:2010 and AS/NZS 4602.1:2011 Day &       |                                        |    | W1420 403            | 9.2017 | Jui  | rrotec | tion | morature | e moning            |      |  |
|         | Night                                                               |                                        |    |                      |        |      |        |      |          |                     |      |  |
| >       | Complies with AS/NZS 4399:2017 for UPF Protection (UPF50+)          |                                        |    |                      |        |      |        |      |          |                     |      |  |