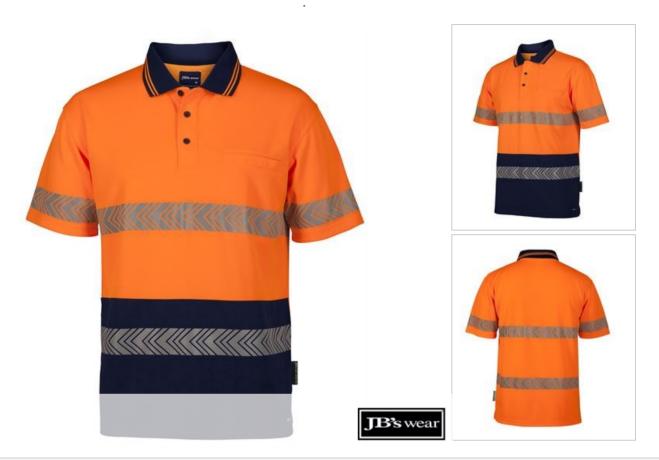

## HI VIS S/S SEGMENTED TAPE POLO 6HSST

## Available Colours:

| Details |                                                                     | Sizing                                 |    |                      |        |      |        |      |          |                     |      |  |
|---------|---------------------------------------------------------------------|----------------------------------------|----|----------------------|--------|------|--------|------|----------|---------------------|------|--|
| >       | 100% polyester 160gsm micro mesh fabric                             | ADULTS                                 | XS | S                    | Μ      | L    | XL     | 2XL  | 3XL      | 4XL                 | 5XL  |  |
| >       | JB's Dri moisture wicking fabric designed to help you keep cool and | <b>CHEST</b>                           | 51 | 53.5                 | 56     | 58.5 | 61     | 63.5 | 66.5     | 70                  | 73.5 |  |
|         | dry                                                                 | SP LENGTH                              | 69 | 71.5                 | 74     | 76.5 | 79     | 81   | 82       | 83                  | 84   |  |
| >       | Welt chest pocket                                                   |                                        |    |                      |        |      |        |      |          |                     |      |  |
| >       | Easy snip-off stay stitch at welt pocket opening to keep pocket in  | Annaturalism                           |    | 1                    | _      |      |        |      |          | Δ.                  |      |  |
|         | shape                                                               | Australian<br>Standards                |    | -7                   | -      | -    | -)     | -    |          | Tł                  | i i  |  |
| >       | Easy care, quick drying fabric                                      | AS/NZS:1906.4:201<br>AS/NZS:4602.1:201 | 9  |                      |        | TIPE |        |      |          |                     |      |  |
| >       | Arrow style stretch segmented reflective tape design                | Day & Night                            |    | UPF Com<br>S/NZS 439 |        | Sur  | Protec | tion |          | 's Dri<br>e Wicking |      |  |
| >       | Complies with AS/NZS 1906.4:2010 and AS/NZS 4602.1:2011 Day &       |                                        |    | W1420 403            | 9.2017 | Jui  | rrotec | tion | morature | e moning            |      |  |
|         | Night                                                               |                                        |    |                      |        |      |        |      |          |                     |      |  |
| >       | Complies with AS/NZS 4399:2017 for UPF Protection (UPF50+)          |                                        |    |                      |        |      |        |      |          |                     |      |  |