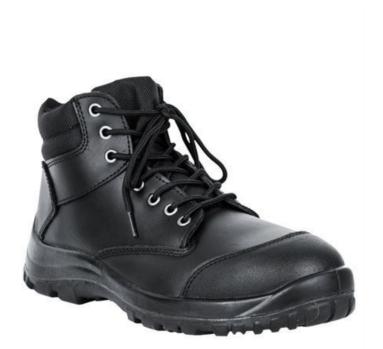

## STEELER LACE UP SAFETY BOOT 9G4

**JB's** wear

## **Details**

- > Dual density PU injection sole construction
- > Fully lined with polyester mesh, Oxford padded tongue, Oxford cushion collar
- > Steel toe cap with embossed leather toe cover
- > Triple stitch at inner and outer sides for durability
- > 7 nickel eyelets
- > Toe kick and ladder grip at outsole, shock absorb heel
- > Oil resistant, Anti-static sole
- > SRC slip resistant sole
- > Meets AS 2210.3:2019 certified by BSI BMP # 622279
- > Individually boxed, carton of 5