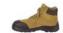

## STEELER LACE UP SAFETY BOOT 9G4

**JB's** wear

## Available Colours:

Black

Wheat

## **Details**

- > Dual density PU injection sole construction
- > Fully lined with polyester mesh, Oxford padded tongue, Oxford cushion collar
- > Steel toe cap with embossed leather toe cover
- > Triple stitch at inner and outer sides for durability
- > 7 nickel eyelets
- > Toe kick and ladder grip at outsole, shock absorb heel
- > Oil resistant, Anti-static sole
- > SRC slip resistant sole
- > Meets AS 2210.3:2019 certified by BSI BMP # 622279
- > Individually boxed, carton of 5