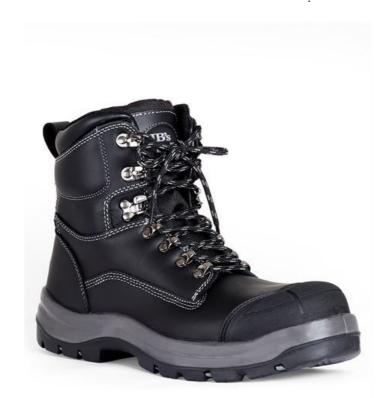

## ARCTIC FREEZER BOOT

9H3

## Available Colours:

Black

Wheat

## Details

- > Dual density Nitrile Rubber/PU sole construction
- > Removable extra thick PU insock
- > Fuel and Oil resistant, Non-marking sole
- > SRC slip resistant and anti-static sole
- > Flex zone technology
- > Composite toe cap and TPU toe cover
- > Out sole heat resist to 300 degrees Celsius
- > 3M Thinsulate 400g thermal insulation
- > Meets AS 2210.3:2019 certified by BSI BMP 622279