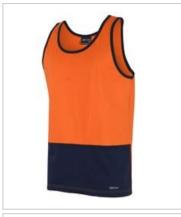

## HI VIS COTTON SINGLET 6HTCS

## Available Colours:

Orange/Navy

Yellow/Navy

## Details

- > Classic fit
- > 100% Cotton for comfort
- > 190gsm fabric
- > Contrast dust panel at front
- > Straight hem
- > Contrast binding on neck and armhole
- Complies with Standards AS/NZS 1906.4:2010 and AS/NZS 4602.1:2011 Day only