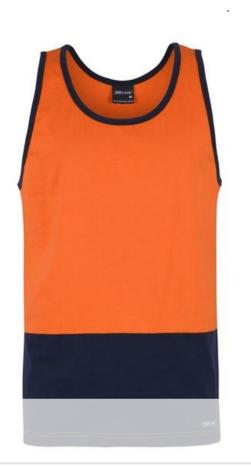

## HI VIS COTTON SINGLET 6HTCS

## Available Colours:

Orange/Navy

Yellow/Navy

## Details

- > Classic fit
- > 100% Cotton for comfort
- > 190gsm fabric
- > Contrast dust panel at front
- > Straight hem
- > Contrast binding on neck and armhole
- Complies with Standards AS/NZS 1906.4:2010 and AS/NZS 4602.1:2011 Day only