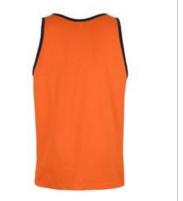

## HI VIS COTTON SINGLET 6HTCS

## Available Colours:

Orange/Navy

Yellow/Navy

## Details

- > Classic fit
- > 100% Cotton for comfort
- > 190gsm fabric
- > Contrast dust panel at front
- > Straight hem
- > Contrast binding on neck and armhole
- Complies with Standards AS/NZS 1906.4:2010 and AS/NZS 4602.1:2011 Day only