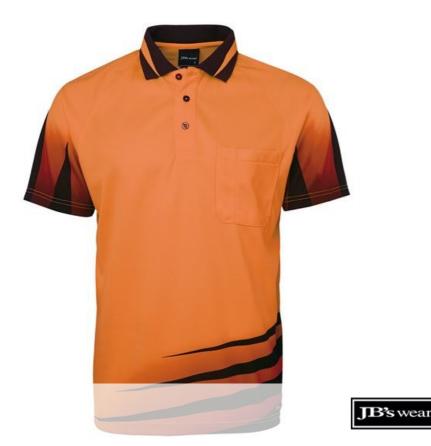

# HI VIS RIPPA SUB POLO

## 6HVRS

A STRONG LOOK

### Available Colours:

Lime/Black (UPF 50+)

Orange/Black (UPF 50+)

#### **Details**

- > 100% Polyester for durability
- > 160gsm micro mesh fabric
- > JB's Dri™ moisture wicking fabric designed to help keep you cool and dry
- > Complies with Standard AS/NZS 4399:2017 for UPF Protection (UPF 50+)
- > Complies with Standards AS/NZS 1906.4:2010 AS/NZS 4602.1:2011 Day Only
- > Jacquard Hi Vis stripe insert collar
- > Raglan sleeves
- > Reinforced chest pocket with pen insert
- > Straight hem with side splits
- > Easy care, quick drying fabric