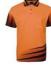

# HI VIS RIPPA SUB POLO

## 6HVRS

A STRONG LOOK

### Available Colours:

Lime/Black (UPF 50+)

Orange/Black (UPF 50+)

#### **Details**

- > 100% Polyester for durability
- > 160gsm micro mesh fabric
- > JB's Dri™ moisture wicking fabric designed to help keep you cool and dry
- > Complies with Standard AS/NZS 4399:2017 for UPF Protection (UPF 50+)
- > Complies with Standards AS/NZS 1906.4:2010 AS/NZS 4602.1:2011 Day Only
- > Jacquard Hi Vis stripe insert collar
- > Raglan sleeves
- > Reinforced chest pocket with pen insert
- > Straight hem with side splits
- > Easy care, quick drying fabric