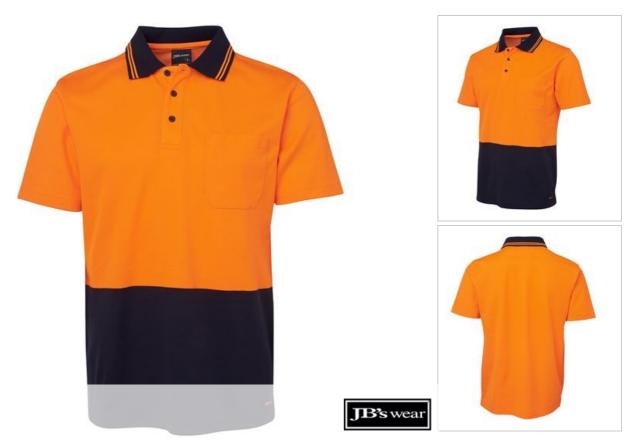

## HI VIS NON CUFF S/S COTTON BACK 6NCCS

Cotton back comfort

## Details

- > 55% Cotton for Comfort, adn 45% polyester for durability
- > 170gsm Cotton rich micro mesh fabric
- JB's Dri moisture wicking fabric designed to help keep you cool and dry
- Complies with standard AS/NZS 4399:2017 for UPF protection (UPF 50+)
- Complies with Standards AS/NZS 1906.4:2010 and AS/NZS 4602.1:2011 Day only
- > Chest pocket with pen insert
- > Open sleeve
- > Contrast striped collar
- > Easy care, quick drying fabric
- > Only Lime/Navy is available in size 6/7XL