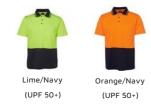

## Available Colours:

## Details

- > 55% Cotton for Comfort, adn 45% polyester for durability
- > 170gsm Cotton rich micro mesh fabric
- JB's Dri moisture wicking fabric designed to help keep you cool and dry
- Complies with standard AS/NZS 4399:2017 for UPF protection (UPF 50+)
- Complies with Standards AS/NZS 1906.4:2010 and AS/NZS 4602.1:2011 Day only
- > Chest pocket with pen insert
- > Open sleeve
- > Contrast striped collar
- > Easy care, quick drying fabric
- > Only Lime/Navy is available in size 6/7XL