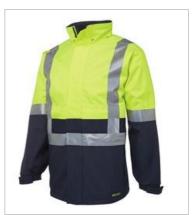

## HI VIS A.T.(D+N) JACKET

Tough on Weather

## Available Colours:

Lime/Navy

## Details

- > Shell: 100% Polyester 450 D for durability
- > Lining: 370gsm Shepherd fleece
- > JB's reflective tape stands up to 50 times domestic wash
- Complies with Standards AS/NZS 1906.4:2010 and AS/NZS 4602.1:2011 Day and Night
- > Two front zip closure pockets and waist pocket flap with Hook-Pile Tape closure
- Three internal pockets, one with zip closure, and mobile phone pocket
- > Concealed Front pockets
- > Fully sealed seams
- > Waterproof fabric rating 8000MM