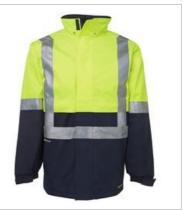

## HI VIS A.T.(D+N) JACKET

Tough on Weather

## Available Colours:

Lime/Navy

## Details

- > Shell: 100% Polyester 450 D for durability
- > Lining: 370gsm Shepherd fleece
- > JB's reflective tape stands up to 50 times domestic wash
- Complies with Standards AS/NZS 1906.4:2010 and AS/NZS 4602.1:2011 Day and Night
- > Two front zip closure pockets and waist pocket flap with Hook-Pile Tape closure
- Three internal pockets, one with zip closure, and mobile phone pocket
- > Concealed Front pockets
- > Fully sealed seams
- > Waterproof fabric rating 8000MM