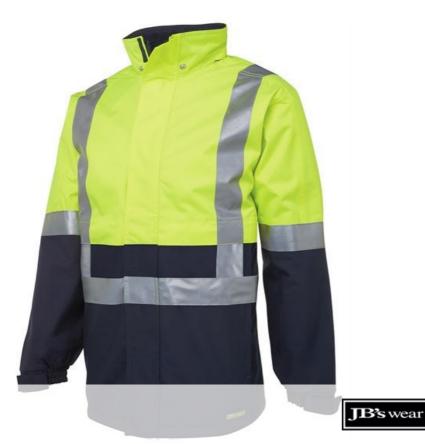

## HI VIS A.T.(D+N) JACKET

Tough on Weather

## Available Colours:

Lime/Navy

## Details

- > Shell: 100% Polyester 450 D for durability
- > Lining: 370gsm Shepherd fleece
- > JB's reflective tape stands up to 50 times domestic wash
- Complies with Standards AS/NZS 1906.4:2010 and AS/NZS 4602.1:2011 Day and Night
- > Two front zip closure pockets and waist pocket flap with Hook-Pile Tape closure
- Three internal pockets, one with zip closure, and mobile phone pocket
- > Concealed Front pockets
- > Fully sealed seams
- > Waterproof fabric rating 8000MM