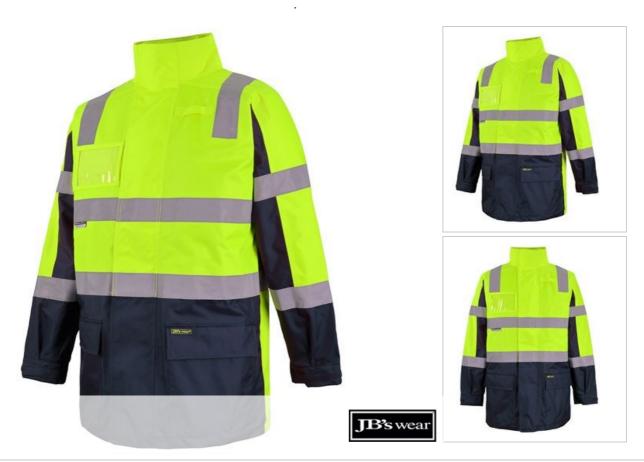

## HI VIS (D+N) VISIONARY JACKET

## Available Colours:

Lime/Navy

and Night

Orange/Navy

> Complies with AS/NZS 1906.4:2010 and AS/NZS 4602.1:2011 Day

| Details                                                                   | Sizing                                                                                                         |             |       |    |      |            |      |                                    |          |     |  |
|---------------------------------------------------------------------------|----------------------------------------------------------------------------------------------------------------|-------------|-------|----|------|------------|------|------------------------------------|----------|-----|--|
| > Urban fit                                                               | ADULTS                                                                                                         | XS          | S     | Μ  | L    | XL         | 2XL  | 3XL                                | 4XL      | 5XL |  |
| > 300D Polyester Oxford shell fabric with PU Coating                      | <b>CHEST</b>                                                                                                   | 57          | 59.5  | 62 | 64.5 | 67         | 69.5 | 72                                 | 74.5     | 77  |  |
| > Waterproof rating 20,000mm with sealed seam                             | <b>CB LENGTH</b>                                                                                               | 81          | 83    | 85 | 87   | 89         | 91   | 92                                 | 93       | 94  |  |
| > 100% Polyester microfleece body lining                                  |                                                                                                                |             |       |    |      |            |      |                                    |          |     |  |
| > 100% Polyester taffeta lining on sleeve                                 | Annational                                                                                                     |             | A     |    |      |            |      | 3                                  |          |     |  |
| > Reflective tape on body and sleeve                                      | Australian<br>Standards                                                                                        |             |       |    |      |            |      |                                    | Č.       |     |  |
| > Concealed hood inside collar, hood has clear panel for extra visibility |                                                                                                                |             |       |    |      |            |      | A REAL PROPERTY AND IN COMPANY     |          |     |  |
| > Wind flap with hook pile closure                                        | the second s | Day & Night |       |    | v    | Waterproof |      | Embroidery Zip /<br>Hook-Pile Tape |          |     |  |
| > ID patch pocket at right hand chest, tab on left hand chest             | Constant and the                                                                                               |             | Hoode |    |      | raterpro   |      | noon                               | ine rupe |     |  |
| > Internal zipper opening for embroidery access                           |                                                                                                                |             |       |    |      |            |      |                                    |          |     |  |
| > 2 front patch pocket                                                    |                                                                                                                |             |       |    |      |            |      |                                    |          |     |  |
| > Hook pile tape tab on sleeve for secure fit                             |                                                                                                                |             |       |    |      |            |      |                                    |          |     |  |