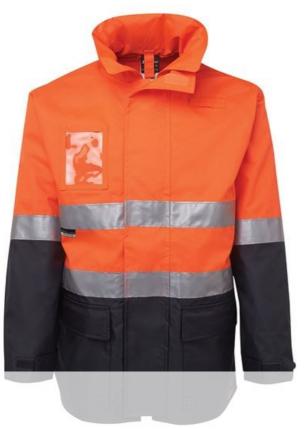

## HI VIS (D+N) LONG LINE JACKET

Wet conditions jacket

## Details

- > 100% Polyester 300 D with PU coating
- > Taffeta lining
- > Waterproof rating 20,000mm, seam sealed garment
- > JB's reflective tape stands up to 50 times domestic wash
- Long-line styling
- > Concealed hood inside collar
- > Wind flaps with Hook-Pile Tape closure
- > Plastic patch pocket
- > Fully sealed seams
- > Zips onto 6D4RV Hi Vis (D+N) Reversible Vest
- > 2XS & XS available in Lime/Navy, Orange/Navy only
- > Classic fit