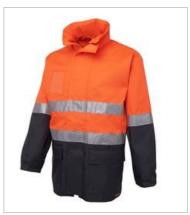

## HI VIS (D+N) LONG LINE JACKET

Wet conditions jacket

## Details

- > 100% Polyester 300 D with PU coating
- > Taffeta lining
- > Waterproof rating 20,000mm, seam sealed garment
- > JB's reflective tape stands up to 50 times domestic wash
- Long-line styling
- > Concealed hood inside collar
- > Wind flaps with Hook-Pile Tape closure
- > Plastic patch pocket
- > Fully sealed seams
- > Zips onto 6D4RV Hi Vis (D+N) Reversible Vest
- > 2XS & XS available in Lime/Navy, Orange/Navy only
- > Classic fit