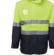

## HI VIS (D+N) LONG LINE JACKET

Wet conditions jacket

## Available Colours:

Lime/Black

Lime/Navy

Orange/Navy

## Details

- > 100% Polyester 300 D with PU coating
- > Taffeta lining
- > Waterproof rating 20,000mm, seam sealed garment
- > JB's reflective tape stands up to 50 times domestic wash
- Long-line styling
- > Concealed hood inside collar
- > Wind flaps with Hook-Pile Tape closure
- > Plastic patch pocket
- > Fully sealed seams
- > Zips onto 6D4RV Hi Vis (D+N) Reversible Vest
- > 2XS & XS available in Lime/Navy, Orange/Navy only
- > Classic fit