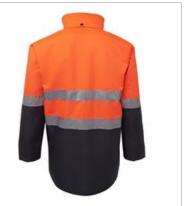

## HI VIS (D+N) LONG LINE JACKET

Wet conditions jacket

## Details

- > 100% Polyester 300 D with PU coating
- > Taffeta lining
- > Waterproof rating 20,000mm, seam sealed garment
- > JB's reflective tape stands up to 50 times domestic wash
- Long-line styling
- > Concealed hood inside collar
- > Wind flaps with Hook-Pile Tape closure
- > Plastic patch pocket
- > Fully sealed seams
- > Zips onto 6D4RV Hi Vis (D+N) Reversible Vest
- > 2XS & XS available in Lime/Navy, Orange/Navy only
- > Classic fit