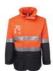

## HI VIS (D+N) LONG LINE JACKET

Wet conditions jacket

## Available Colours:

Lime/Black

Lime/Navy

Orange/Navy

## Details

- > 100% Polyester 300 D with PU coating
- > Taffeta lining
- > Waterproof rating 20,000mm, seam sealed garment
- > JB's reflective tape stands up to 50 times domestic wash
- Long-line styling
- > Concealed hood inside collar
- > Wind flaps with Hook-Pile Tape closure
- > Plastic patch pocket
- > Fully sealed seams
- > Zips onto 6D4RV Hi Vis (D+N) Reversible Vest
- > 2XS & XS available in Lime/Navy, Orange/Navy only
- > Classic fit