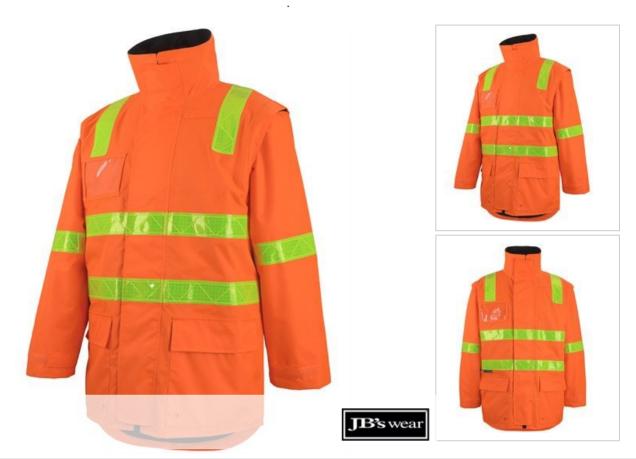

## VIC ROAD (D+N) ZIP OFF SLEEVE LONGLINE JACKET 6DVRL

## Available Colours:

| Details |                                                               |              |      |     |          |    |                                          |    |      |                                                                                                                                                                                                                                                                                                                                                                                                                                                                                                                                                                                                                                                                                                                                                                                                                                                                                                                                                                                                                                                                                                                                                                                                                                                                                                                                                                                                                                                                                                                                                                        |      |     |
|---------|---------------------------------------------------------------|--------------|------|-----|----------|----|------------------------------------------|----|------|------------------------------------------------------------------------------------------------------------------------------------------------------------------------------------------------------------------------------------------------------------------------------------------------------------------------------------------------------------------------------------------------------------------------------------------------------------------------------------------------------------------------------------------------------------------------------------------------------------------------------------------------------------------------------------------------------------------------------------------------------------------------------------------------------------------------------------------------------------------------------------------------------------------------------------------------------------------------------------------------------------------------------------------------------------------------------------------------------------------------------------------------------------------------------------------------------------------------------------------------------------------------------------------------------------------------------------------------------------------------------------------------------------------------------------------------------------------------------------------------------------------------------------------------------------------------|------|-----|
| > Class | ic fit                                                        | ADULTS       | 2XS  | XS  | S        | Μ  | L                                        | XL | 2XL  | 3XL                                                                                                                                                                                                                                                                                                                                                                                                                                                                                                                                                                                                                                                                                                                                                                                                                                                                                                                                                                                                                                                                                                                                                                                                                                                                                                                                                                                                                                                                                                                                                                    | 4XL  | 5XL |
| > 100%  | 6 Polyester 300D with PU coating                              | <b>CHEST</b> | 57.5 | 60  | 62.5     | 65 | 67.5                                     | 70 | 72.5 | 75                                                                                                                                                                                                                                                                                                                                                                                                                                                                                                                                                                                                                                                                                                                                                                                                                                                                                                                                                                                                                                                                                                                                                                                                                                                                                                                                                                                                                                                                                                                                                                     | 77.5 | 80  |
| > Polar | fleece body and collar lining for warmth                      | СВ           | 82   | 84  | 86       | 88 | 90                                       | 92 | 94   | 95                                                                                                                                                                                                                                                                                                                                                                                                                                                                                                                                                                                                                                                                                                                                                                                                                                                                                                                                                                                                                                                                                                                                                                                                                                                                                                                                                                                                                                                                                                                                                                     | 96   | 97  |
| > Taffe | eta sleeve lining                                             | LENGTH       |      |     |          |    |                                          |    |      |                                                                                                                                                                                                                                                                                                                                                                                                                                                                                                                                                                                                                                                                                                                                                                                                                                                                                                                                                                                                                                                                                                                                                                                                                                                                                                                                                                                                                                                                                                                                                                        |      |     |
| > Long  | line styling                                                  |              |      |     |          |    |                                          |    |      |                                                                                                                                                                                                                                                                                                                                                                                                                                                                                                                                                                                                                                                                                                                                                                                                                                                                                                                                                                                                                                                                                                                                                                                                                                                                                                                                                                                                                                                                                                                                                                        |      |     |
| > Wate  | /aterproof rating 20,000mm, fully sealed seams                |              |      |     |          |    | Australian<br>Standards                  |    |      | à                                                                                                                                                                                                                                                                                                                                                                                                                                                                                                                                                                                                                                                                                                                                                                                                                                                                                                                                                                                                                                                                                                                                                                                                                                                                                                                                                                                                                                                                                                                                                                      |      |     |
| > Conc  | ealed hood inside collar                                      |              |      |     |          |    |                                          |    |      |                                                                                                                                                                                                                                                                                                                                                                                                                                                                                                                                                                                                                                                                                                                                                                                                                                                                                                                                                                                                                                                                                                                                                                                                                                                                                                                                                                                                                                                                                                                                                                        |      |     |
| > Wind  | flaps with Hook – Pile tape closure                           |              |      |     |          |    | AS/NZS:1906.4:2010<br>AS/NZS:4602.1:2011 |    |      | LASS AND ADDRESS OF ADDRE |      |     |
| > Ches  | t ID pocket                                                   | Hooded       |      | Wat | terproof |    | Day & Night Embroider                    |    |      |                                                                                                                                                                                                                                                                                                                                                                                                                                                                                                                                                                                                                                                                                                                                                                                                                                                                                                                                                                                                                                                                                                                                                                                                                                                                                                                                                                                                                                                                                                                                                                        |      |     |
| > Doub  | le cuff sleeve opening with elasticized inner, hook pile tape |              |      |     |          |    |                                          |    |      |                                                                                                                                                                                                                                                                                                                                                                                                                                                                                                                                                                                                                                                                                                                                                                                                                                                                                                                                                                                                                                                                                                                                                                                                                                                                                                                                                                                                                                                                                                                                                                        |      |     |
| closu   | re                                                            |              |      |     |          |    |                                          |    |      |                                                                                                                                                                                                                                                                                                                                                                                                                                                                                                                                                                                                                                                                                                                                                                                                                                                                                                                                                                                                                                                                                                                                                                                                                                                                                                                                                                                                                                                                                                                                                                        |      |     |
| > Embr  | oidery zipper                                                 |              |      |     |          |    |                                          |    |      |                                                                                                                                                                                                                                                                                                                                                                                                                                                                                                                                                                                                                                                                                                                                                                                                                                                                                                                                                                                                                                                                                                                                                                                                                                                                                                                                                                                                                                                                                                                                                                        |      |     |
| > Zip o | ff sleeves                                                    |              |      |     |          |    |                                          |    |      |                                                                                                                                                                                                                                                                                                                                                                                                                                                                                                                                                                                                                                                                                                                                                                                                                                                                                                                                                                                                                                                                                                                                                                                                                                                                                                                                                                                                                                                                                                                                                                        |      |     |

Complies to AZ/NZS 1906.4 :2010, garment comply to AZ/NZS 4602.1:2011 Day and Night