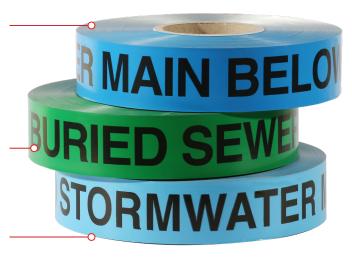

Detectable tape, aluminium foil (DIN 573-3) encapsulated between layers of polyethylene and polyester film

Available texts: (SEWER)
Danger Buried Sewer Main
Below, (STORM) Caution
Buried Storm Drain Line
Below, (WATER) Danger
Buried Water Main Below

## DETECTABLE FOIL TRENCH TAPE

SI-DF

Detectable Foil Trench Tape, Several Texts Available

## **PERFORMANCE FEATURES**

- Detectable tape, aluminium foil (DIN 573-3) encapsulated between layers of polyethylene and polyester film
- Available texts: (SEWER) Danger Buried Sewer Main Below, (STORM) Caution Buried Storm Drain Line Below, (WATER) Danger Buried Water Main Below
- + Roll size: 50mm x 304m