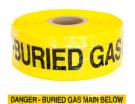

Corrosion proof stainless

steel tracer

High strength signal transmission

SI-DW 100 Available texts: (SEWER) Danger Buried Sewer Main Below, (GAS) Danger Buried Gas Main Below. Roll size: 100mm x 250m

> SI-DW50: (WATER) Danger Buried Water Main Below. Roll size: 50mm x 250m

## **PERFORMANCE FEATURES**

- + Corrosion proof stainless steel tracer
- + High strength signal transmission
- ◆ SI-DW50: (WATER) Danger Buried Water Main Below
- + Roll size: 50mm x 250m
- SI-DW 100 Available texts: (SEWER) Danger Buried Sewer Main Below, (GAS) Danger Buried Gas Main Below
- + Roll size: 100mm x 250m