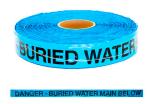

Corrosion proof stainless

steel tracer

High strength signal transmission

SI-DW 100 Available texts: (SEWER) Danger Buried Sewer Main Below, (GAS) Danger Buried Gas Main Below. Roll size: 100mm x 250m

> SI-DW50: (WATER) Danger Buried Water Main Below. Roll size: 50mm x 250m

## **PERFORMANCE FEATURES**

- + Corrosion proof stainless steel tracer
- + High strength signal transmission
- ◆ SI-DW50: (WATER) Danger Buried Water Main Below
- + Roll size: 50mm x 250m
- SI-DW 100 Available texts: (SEWER) Danger Buried Sewer Main Below, (GAS) Danger Buried Gas Main Below
- + Roll size: 100mm x 250m