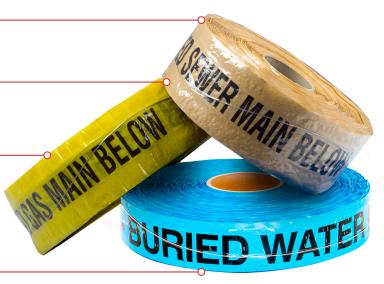

## ESKO DETECTABLE WIRE TRENCH TAPE

PRODUCT CODE: SI-DW Detectable Wire Trench Tape, Several Texts Available

## **PERFORMANCE FEATURES**

- + Corrosion proof stainless steel tracer
- + High strength signal transmission
- ◆ SI-DW50: (WATER) Danger Buried Water Main Below
- + Roll size: 50mm x 250m
- SI-DW 100 Available texts: (SEWER) Danger Buried Sewer Main Below, (GAS) Danger Buried Gas Main Below
- + Roll size: 100mm x 250m