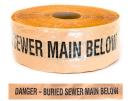

Corrosion proof stainless

steel tracer

High strength signal transmission

SI-DW 100 Available texts: (SEWER) Danger Buried Sewer Main Below, (GAS) Danger Buried Gas Main Below. Roll size: 100mm x 250m

> SI-DW50: (WATER) Danger Buried Water Main Below. Roll size: 50mm x 250m

## **PERFORMANCE FEATURES**

- + Corrosion proof stainless steel tracer
- + High strength signal transmission
- ◆ SI-DW50: (WATER) Danger Buried Water Main Below
- + Roll size: 50mm x 250m
- SI-DW 100 Available texts: (SEWER) Danger Buried Sewer Main Below, (GAS) Danger Buried Gas Main Below
- + Roll size: 100mm x 250m