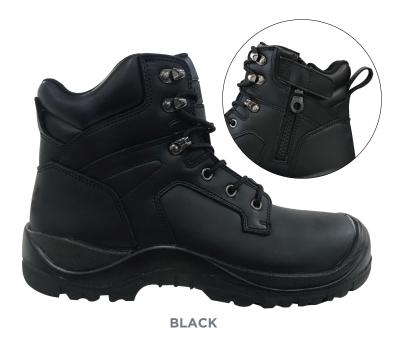

## **TORO**

MFM24207

The Toro workboot is a zip up work boot made with a full grain leather upper. It features 200J impact resistant steel toe cap for maximum protection, premium PU insert footbed, shock absorbing EVA® midsole, steel anti-penetration midsole, slip and oil resistant and dual density PU outsole.

## **FEATURES**

- · High quality full grain leather upper.
- · Premium PU insert footbed.
- · Padded collar and tongue for comfort.
- · Heavy duty YKK zip 8 guage with velcro closure.
- · Toe scuff protection.
- · Impact resistant steel toe cap 200J for premium protection.
- · Steel anti-penetration midsole.
- · Slip & oil resistant.
- · Anti-static protection.