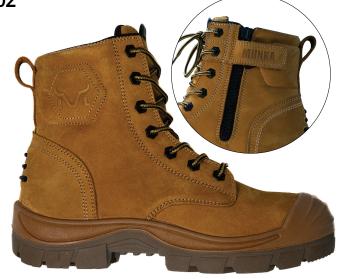

## **TAURUS WORK BOOT** MFMW23102

WHEAT

**BLACK** 

The Taurus workboot is a lightweight nubuck leather zip up work boot with breathable, antibacterial & antimicrobial Coolmax sock lining. It features 200J impact resistant steel toe cap, Poron® insert footbed, shock absorbing EVA® midsole, nitrile rubber outsole heat resistant to 300°C and a midfoot shank for support, stability and reduced foot fatigue. All day comfort and safety for your feet.

## **FEATURES**

UK sizes

5

6

7

- High quality long lasting Nubuck leather upper.
- Treated for oil and water protection.
- Seven hexagon metal eyelets.
- Poron<sup>®</sup> insert footbed.
- Heavy duty YKK zip 8 gauge with velcro closure.
- 300°C heat resistant, nitrile rubber outsole.
- Impact resistant steel toe cap 200J for maximum protection.
- Dual density PU (polyurethane) injection midsole.