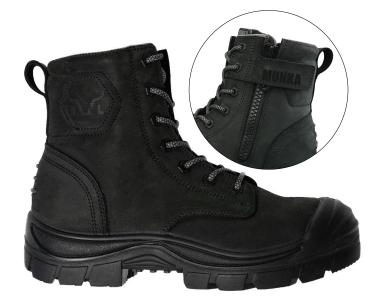

## **TAURUS WORK BOOT** MFMW23102

WHEAT

**BLACK** 

The Taurus workboot is a lightweight nubuck leather zip up work boot with breathable, antibacterial & antimicrobial Coolmax sock lining. It features 200J impact resistant steel toe cap, Poron® insert footbed, shock absorbing EVA® midsole, nitrile rubber outsole heat resistant to 300°C and a midfoot shank for support, stability and reduced foot fatigue. All day comfort and safety for your feet.

## **FEATURES**

UK sizes

5

6

7

- High quality long lasting Nubuck leather upper.
- Treated for oil and water protection.
- Seven hexagon metal eyelets.
- Poron<sup>®</sup> insert footbed.
- Heavy duty YKK zip 8 gauge with velcro closure.
- 300°C heat resistant, nitrile rubber outsole.
- Impact resistant steel toe cap 200J for maximum protection.
- Dual density PU (polyurethane) injection midsole.