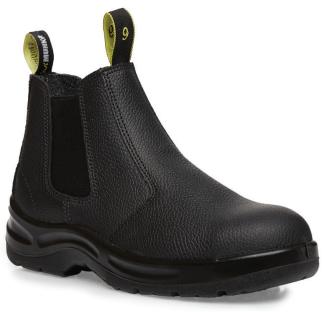

## **BULL SLIP ON**

MFW18111

**BLACK** 

Great value slip on work boot. With 200J impact resistant steel toe cap, oil resistant sole and slip resistant properties, this shoe will provide the protection you need while working. Comes with heavy duty woven pull tabs, durable elastic sides and a comfortable footbed insole.

## **FEATURES**

- Embossed action leather upper.
- Easy fitting dual pull tabs for easy on/off with durable elasticated side panels.
- Steel toe cap 200J impact resistance.
- · Oil resistant with a dual density PU outsole.
- · Heel energy absorption.
- · Slip resistant outsole.
- · Broad size profile.