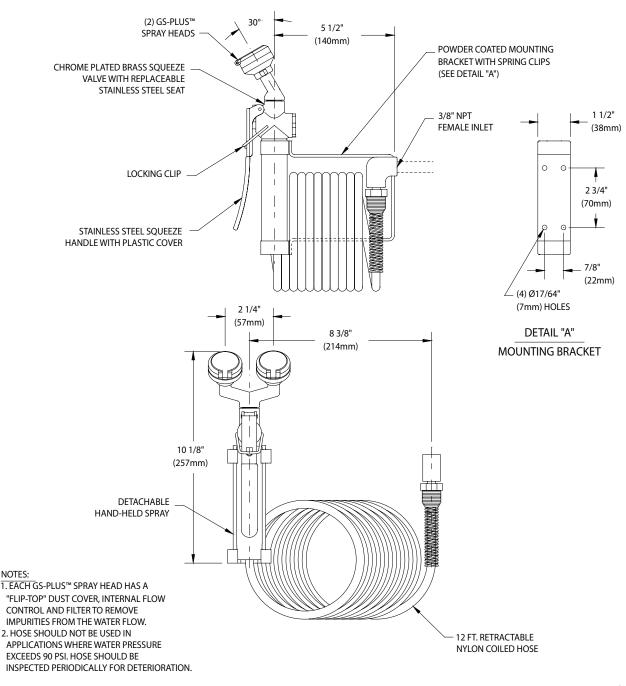

**Spray Head Assembly:** Two GS-Plus<sup>™</sup> spray heads mounted side-by-side. Each head has a "flip top" dust cover, internal flow control and filter to remove impurities from the water flow.

**Valve:** Forged brass squeeze valve activated by stainless steel lever handle. Valve has replaceable stainless steel seat for exceptional durability. Locking clip engages when handle is depressed, providing "hands free" operation. Valve stays open until locking clip is released.

Hose: 12' reinforced nylon retractable coiled hose. 180 PSI maximum rated working pressure.

**Mounting:** Bracket with spring clips to hold unit on wall. Clips position spray heads and handle to face forward at all times.

**Backflow Preventer:** In-line dual check backflow preventer installed on inlet of hose (G5046BP only). ASSE 1024 Listed. Note: Check with code authority for compliance with local plumbing code.

Supply: 3/8" NPT female inlet.