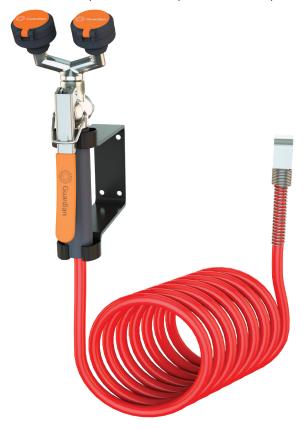

**G5046** Eyewash/Drench Hose Unit, Wall Mounted, 12' Coiled Hose

☐ **G5046BP** Eyewash/Drench Hose Unit, Wall Mounted, 12' Coiled Hose, with Backflow Preventer

**Application:** Dual purpose eyewash/drench hose with 12' coiled hose for wall mounting. Unit meets the provisions of ANSI Z358.1-2014 as both an eyewash and a drench hose. Unit may be left in the mounting bracket for use as a fixed eyewash, leaving user's hands free. Alternatively, unit may be removed for use as a drench hose to rinse any part of user's eyes, face or body. 12' nylon retractable hose coils to eliminate trip hazard.

**Spray Head Assembly:** Two GS-Plus<sup>™</sup> spray heads mounted side-by-side. Each head has a "flip top" dust cover, internal flow control and filter to remove impurities from the water flow.

**Valve:** Forged brass squeeze valve activated by stainless steel lever handle. Valve has replaceable stainless steel seat for exceptional durability. Locking clip engages when handle is depressed, providing "hands free" operation. Valve stays open until locking clip is released.

Hose: 12' reinforced nylon retractable coiled hose. 180 PSI maximum rated working pressure.

**Mounting:** Bracket with spring clips to hold unit on wall. Clips position spray heads and handle to face forward at all times.