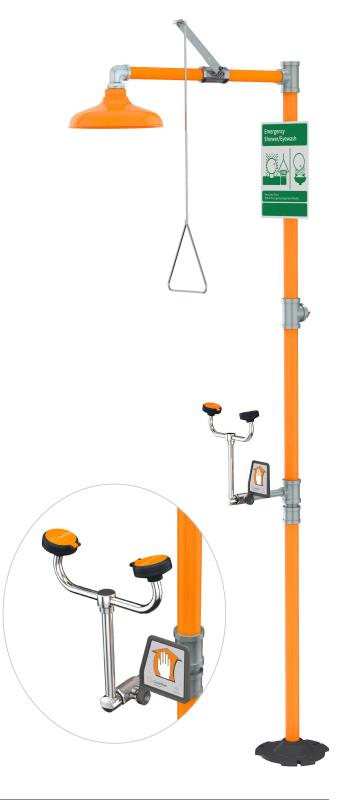

## **G1931** Safety Station with Eye/Face Wash, Less Bowl

**Application:** Combination eye/face wash and shower safety station. Eye/face wash features two large FS-Plus™ spray-type outlet heads that deliver a flood of water for rinsing eyes and face. Unit is provided without bowl or drain for waste water. Note: Floor drain should be provided underneath unit to prevent accumulation of water on floor.

**Shower Head:** 10" diameter orange ABS plastic with 20 GPM flow control.

**Shower Valve:** 1" IPS chrome plated brass stay-open ball valve. Valve is US-made with chrome plated brass ball and PTFE seals. Furnished with stainless steel actuating arm and 29" stainless steel pull rod.

**Spray Head Assembly:** Two FS-Plus™ spray heads. Each head has a "flip top" dust cover, internal flow control and filter to remove impurities from water flow.

**Eye/Face Wash Valve:** 1/2" IPS chrome plated brass stay-open ball valve. Valve is US-made with chrome plated brass ball and PTFE seals.

Pipe and Fittings: Schedule 40 galvanized steel. Furnished with orange polyethylene pipe covers for high visibility and corrosion resistance.

**Supply:** 1-1/4" NPT female top or side inlet.

Sign: ANSI-compliant identification sign.