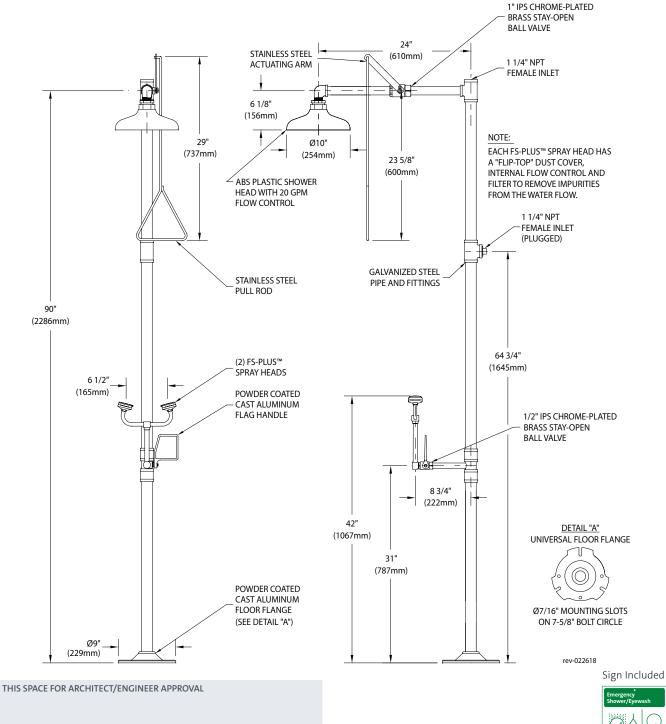

**Shower Head:** 10" diameter orange ABS plastic with 20 GPM flow control.

**Shower Valve:** 1" IPS chrome plated brass stay-open ball valve. Valve is US-made with chrome plated brass ball and PTFE seals. Furnished with stainless steel actuating arm and 29" stainless steel pull rod.

**Spray Head Assembly:** Two FS-Plus™ spray heads. Each head has a "flip top" dust cover, internal flow control and filter to remove impurities from water flow.

**Eye/Face Wash Valve:** 1/2" IPS chrome plated brass stay-open ball valve. Valve is US-made with chrome plated brass ball and PTFE seals.

Pipe and Fittings: Schedule 40 galvanized steel. Furnished with orange polyethylene pipe covers for high visibility and corrosion resistance.

**Supply:** 1-1/4" NPT female top or side inlet.

Sign: ANSI-compliant identification sign.