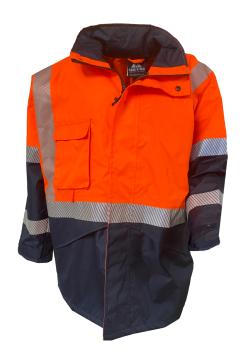

## **PRODUCT DESCRIPTION**

Breathable 300D Oxford Polyester/ PU coated fabric with PU membrane

Taffeta Lining

100% waterproof and heat-sealed seams with seamless shoulder design for total waterproofness.

Fully concealed hood in back of the neck. Storm cuffs with adjustable cuff tabs, cell phone and pen breast pockets with dual side pockets and internal pockets.

Contrast navy work front panel and lower sleeve contrast to prevent soiling.

Segmented heat-pressed reflective tape and 'X' back configuration

Waterproof durability standard water column: mm H2O 12,000mm,

Complies with AS/NZS: 4399, AS/NZS: 4602.1:2011, AS/NZS: 1906.4:2010.