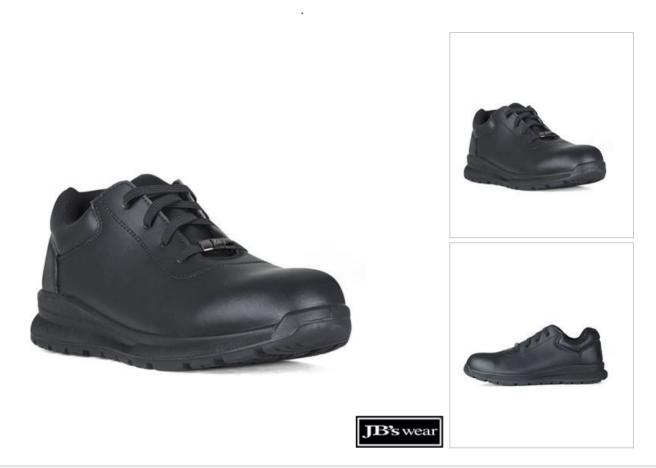

## JB'S SUMMIT SOFT TOE SNEAKER 9H7

## Available Colours:

Black

## Details

- > Light weight microfibre upper, fully mesh lined
- > Cushioned tongue
- > Elastic shoelace with adjustable buckle and spare shoelace in box
- > PU injection sole
- > Water splash resistant microfibre upper
- > Removable insock
- > Anti-static, oil resistant and non-marking sole
- > SRC slip resistant sole
- > Individually boxed, carton of 5